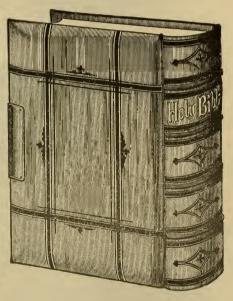

#### Altar Bibles.

NOTE.—These Bibles are made especially for our trade, and are bound in the most substantial manner. For Societies and Secret Orders, they are unsurpassed by any other edition. They are printed from the most expensive and beautiful Bible plates. Beautiful full page illustrations. The only firstclass Lodge Bibles offered for sale.

Bible No. 81.

Bible No. 82.

#### Bibles-Continued.

81 Bible, American morocco, large quarto; size, 12½ x 10½ inches; raised panel, gold title, containing text-book, Smith's Bible Dictionary, authorized version Old Testament and parallel New Testament, 600 illustrations, numerous full page engravings, comb edges; large, clear type; marginal references...... \$ 4 50

82 Bible, French Morocco, large quarto; size, 12½ x 10½ inches; antique gold edges, raised panels, containing the authorized version Old and parallel New Testament, 12 fine line and 16 full page engravings by Doré, the Parables of our Lord illustrated with 10 full page engravings printed in the richest colors, Smith's Pronouncing Bible Dictionary, 600 illustrations, History of the Books of the Bible, illustrated by 48 full page engravings, Apocrypha, Concordance, Psalms in méter, illuminated Scripture Text, Teacher's Text-Book, History of the Bible, History of Denominations, gallery of 72 Scripture illustrations, maps of Palestine in colors, chronological tables.....